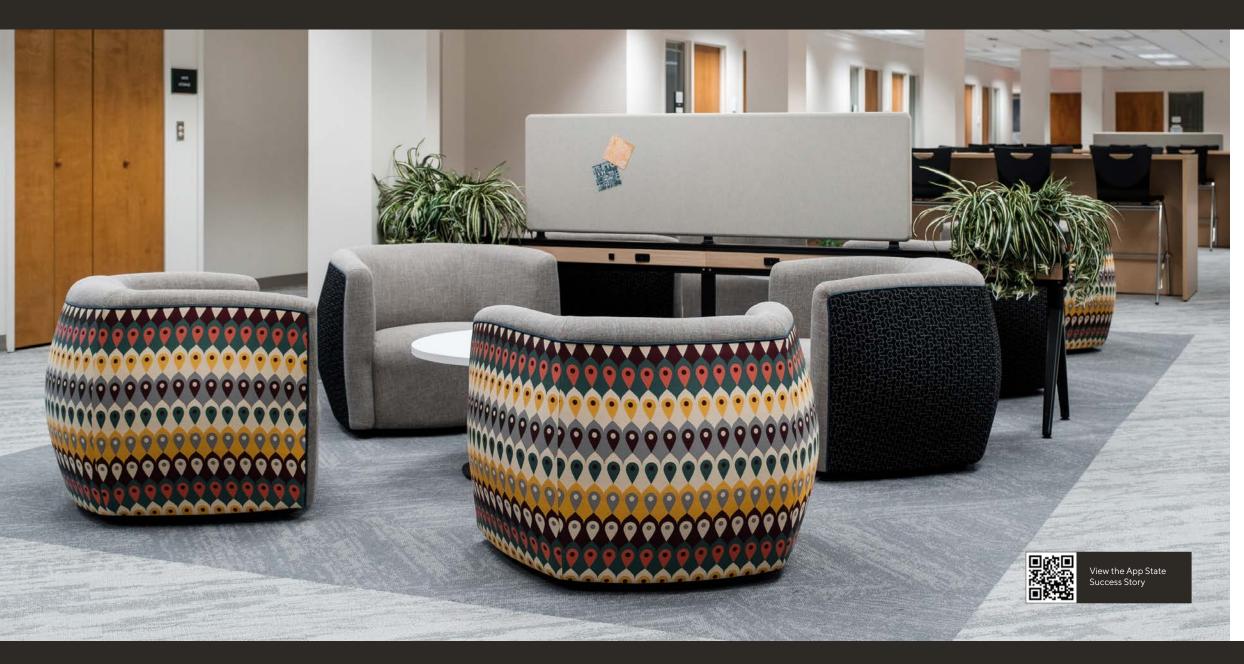

#### **■ Kimball**'International

Appalachian State University recently partnered with Kimball International to outfit the student common areas for their brand-new campus in Hickory, North Carolina. From touchdown spaces for focus work to pods for privacy, and soft seating that encourages interaction between students and staff, App State created flexible spaces to drive excitement and increase enrollment.