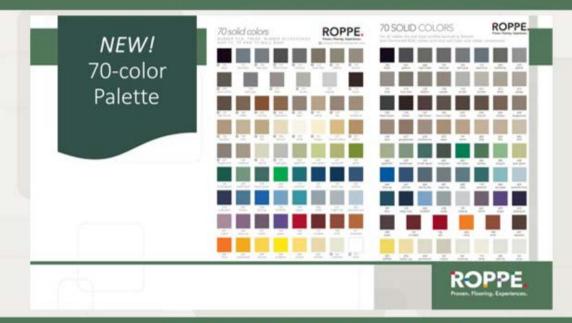

29 colors are NEW to the base palette of 70 colors

The new palette boasts stylish neutrals, including warmer

grays plus blush and gray-beiges

#### **OLD COLORS VS NEW**